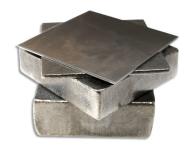

# Stock & Custom Shim Manufacturing Specialists

Maudlin produces stock and custom shims, including shim kits and packs, thick shims, gas compressor shims, motor shims, and more. In addition, we stock various raw materials, including coiled shim stock, plastic sheet stock, tool wrap, and feeler gauge.

#### **Products**

- · Custom Shims
- Shim Kits
- Shim Replacement Packs
- Thick Shims & Foundation Shims
- Tool Wrap
- Feeler Gauge
- · Coiled Shim Stock
- Plastic Sheet Stock

### **Custom Manufacturing Capabilities**

- Shim Thicknesses: .001 1"
- Shim Widths: 6 24"