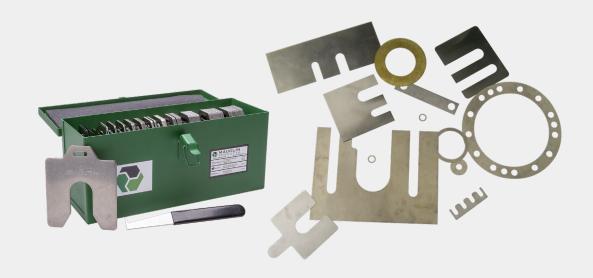

# Stock & Custom Shim Manufacturing Specialists

Maudlin produces stock and custom shims, including shim kits and packs, thick shims, gas compressor shims, motor shims, and more. In addition, we stock various raw materials, including coiled shim stock, plastic sheet stock, tool wrap, and feeler gauge.

We also offer custom shims produced in a variety of sizes, materials, and configurations. Our custom shims are cut to your specifications using precision cutting processes like fiber laser and waterjet cutting. And we offer many optional services, including laser etching, assembly, and custom packaging. Visit maudlinproducts.com to learn more.

- Stock & Custom Shims, Kits & Packs
- Coiled Shim Stock, Plastic Sheet Stock, Tool Wrap & Feeler Gauge •
- 24-Hour Turnaround on All Stocked Parts
- Fast & Cost-Effective Custom Shims
- Laser Cutting, Water Jet Cutting & Wire EDM)

#### **Products**

- · Custom Shims
- Shim Kits
- Shim Replacement Packs
- Thick Shims & Foundation Shims
- Tool Wrap
- Feeler Gauge
- · Coiled Shim Stock
- Plastic Sheet Stock