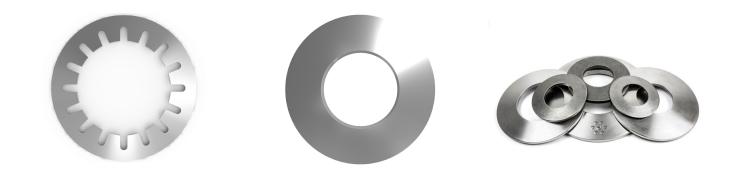

#### **Disc Spring Products**

- Belleville
- Curved
- Finger
- Wave
- Flange
- Serrated
- Slotted
- Composite
- Contact
- Flat
- Disc
- Ball Bearing Springs
- Custom