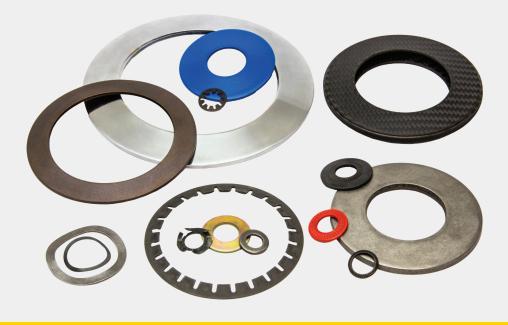

# Stock & Custom Belleville Washers & Disc Springs

Maryland Precision Spring manufacturers stock and custom Belleville washers and disc springs. Our facility offers state-of-the-art manufacturing, superior quality control systems, and experienced on-site engineering support to ensure you get precisely the part you need. We also offer production at any volume, from a single prototype to small and large production runs. To learn more about us, visit marylandprecisionspring.com.

- Over 700 Disc Spring Styles In-Stock
- Many Styles (Custom, Contact, Finger, Flange, Serrated, Slotted & Flat)
- Military Specification (Mil-Spec) Disc Springs
- Belleville Washer & Disc Spring Stacks
- Stamping & CNC Machining
- Various Materials & Finishes
- Expert Engineering Support
- ISO9001:2015 & AS9100D Certified

#### **Disc Spring Products**

- Belleville
- Curved
- Finger
- Wave
- Flange
- Serrated
- Slotted
- Composite
- Contact
- Flat
- Disc
- Ball Bearing Springs
- Custom